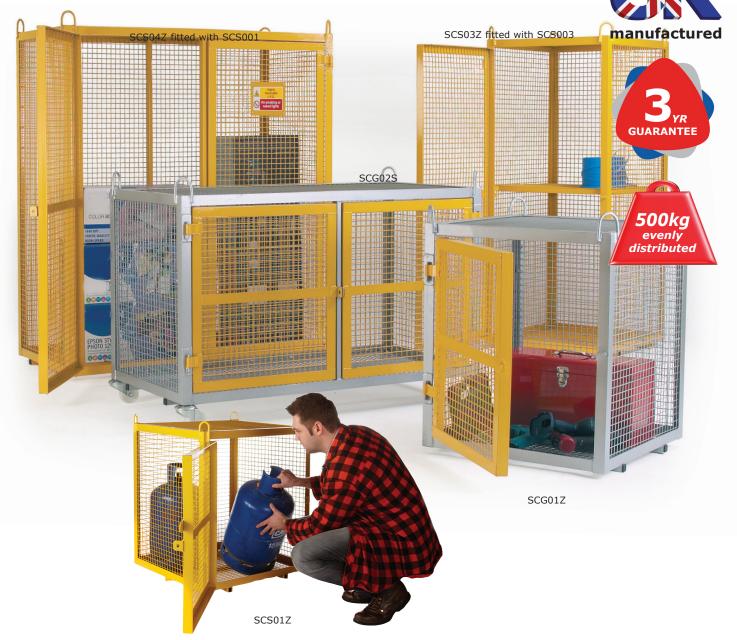

All welded units constructed from steel angle & 25 x 25mm weld mesh Units are load tested & CE certified

Units have a padlock facility (padlock not supplied)

Cranage eyes for easy lifting (when lifting using the Cranage eyes, we recommend using a spreader)

A hazardous chemical sign is available as a factory fitted optional extra

Mobile units are fitted with 4 x 100mm nylon 2 braked swivel castors (N.B add 115mm to the height) Two finishes available: powder coated yellow or galvanised body with powder coated yellow doors

| Overall Size<br>W x D x H mm | Internal Size<br>W x D x H mm | Weight<br>kg | Galvanised -<br>Yellow Doors |
|------------------------------|-------------------------------|--------------|------------------------------|
|                              |                               |              | Static                       |
|                              |                               |              | Model                        |
| 700 x 700 x 880              | 690 x 690 x 790               | 37           | SCG01Z                       |
| 1400 x 700 x 880             | 1380 x 690 x 790              | 52           | SCG02Z                       |
| 700 x 700 x 1680             | 690 x 690 x 1585              | 55           | SCG03Z                       |
| 1400 x 700 x 1680            | 1380 x 690 x 1585             | 110          | SCG04Z                       |
| 2070 x 700 x 1680            | 2040 x 690 x 1585             | 124          | SCG05Z                       |