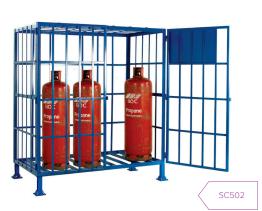

## Cylinder Storage Cages

Strong and sturdy design cylinder storage security cage with hinged doors fitted with padlock facility (padlock not supplied). Doors open through 180 degrees. Manufactured from heavy duty box and angle section. Supplied complete with gas storage warning identification label.

**Mobile model** mounted on 2 swivel and 2 fixed castors fitted with 200mm blue resilex wheels and roller bearings complete with push handle at one end.

**Static model** mounted on 4 pallet feet. Available with or without centrally fixed shelf: Fixed shelf model to carry a maximum of 16 x calor gas type cylinders (max 380mm diameter x 650mm tall). Open shelf model to carry a maximum of 8 x propane type cylinders (max 380mm diameter x mm x 1690mm tall). Finish: Blue epoxy.

Internal clearance: Open shelf model (H x W x D): 1690 x 1695 x 980mm. Fixed shelf model (H x W x D); Base shelf:  $850 \times 1695 \times 980$ mm, Shelf:  $785 \times 1695 \times 980$ mm.

| Model  | Cylinder<br>and type | Shelves<br>No. | Shelf<br>Height mm | OverallHxWxDmm       | Weight<br>Kg | Ref   |
|--------|----------------------|----------------|--------------------|----------------------|--------------|-------|
| Mobile | 8 x Propane          | 0              | 280                | 2030 x 1960 x 1040mm | 204          | SC500 |
|        | 16 x Calor           | 1              | 1185               |                      | 230          | SC501 |
| Static | 8 x Propane          | 0              | 280                | 2030 x 1830 x 1040mm | 194          | SC502 |
|        | 16 x Calor           | 1              | 1185               |                      | 220          | SC503 |