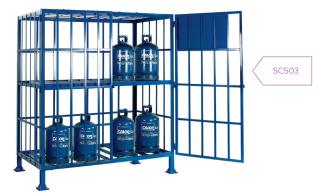

## Cylinder Storage Cages

Strong and sturdy design cylinder storage security cage with hinged doors fitted with padlock facility (padlock not supplied). Doors open through 180 degrees. Manufactured from heavy duty box and angle section. Supplied complete with gas storage warning identification label.

**Mobile model** mounted on 2 swivel and 2 fixed castors fitted with 200mm blue resilex wheels and roller bearings complete with push handle at one end.

**Static model** mounted on 4 pallet feet. Available with or without centrally fixed shelf: Fixed shelf model to carry a maximum of 16 x calor gas type cylinders (max 380mm diameter x 650mm tall). Open shelf model to carry a maximum of 8 x propane type cylinders (max 380mm diameter x mm x 1690mm tall). Finish: Blue epoxy.

Internal clearance: Open shelf model (H x W x D): 1690 x 1695 x 980mm. Fixed shelf model (H x W x D); Base shelf:  $850 \times 1695 \times 980$ mm, Shelf:  $785 \times 1695 \times 980$ mm.

| Model  | Cylinder<br>and type | Shelves<br>No. | Shelf<br>Height mm | OverallHxWxDmm       | Weight<br>Kg | Ref   |
|--------|----------------------|----------------|--------------------|----------------------|--------------|-------|
| Mobile | 8 x Propane          | 0              | 280                | 2030 x 1960 x 1040mm | 204          | SC500 |
|        | 16 x Calor           | 1              | 1185               |                      | 230          | SC501 |
| Static | 8 x Propane          | 0              | 280                | 2030 x 1830 x 1040mm | 194          | SC502 |
|        | 16 x Calor           | 1              | 1185               |                      | 220          | SC503 |