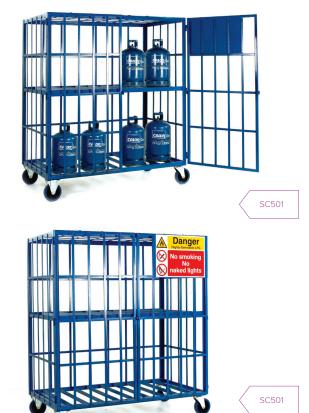

## Cylinder Storage Cages

Strong and sturdy design cylinder storage security cage with hinged doors fitted with padlock facility (padlock not supplied). Doors open through 180 degrees. Manufactured from heavy duty box and angle section. Supplied complete with gas storage warning identification label.

**Mobile model** mounted on 2 swivel and 2 fixed castors fitted with 200mm blue resilex wheels and roller bearings complete with push handle at one end.

**Static model** mounted on 4 pallet feet. Available with or without centrally fixed shelf: Fixed shelf model to carry a maximum of 16 x calor gas type cylinders (max 380mm diameter x 650mm tall). Open shelf model to carry a maximum of 8 x propane type cylinders (max 380mm diameter x mm x 1690mm tall). Finish: Blue epoxy.

Internal clearance: Open shelf model (H x W x D): 1690 x 1695 x 980mm. Fixed shelf model (H x W x D); Base shelf:  $850 \times 1695 \times 980$ mm, Shelf:  $785 \times 1695 \times 980$ mm.

| Model  | Cylinder<br>and type | Shelves<br>No. | Shelf<br>Height mm | OverallHxWxDmm       | Weight<br>Kg | Ref   |
|--------|----------------------|----------------|--------------------|----------------------|--------------|-------|
| Mobile | 8 x Propane          | 0              | 280                | 2030 x 1960 x 1040mm | 204          | SC500 |
|        | 16 x Calor           | 1              | 1185               |                      | 230          | SC501 |
| Static | 8 x Propane          | 0              | 280                | 2030 x 1830 x 1040mm | 194          | SC502 |
|        | 16 x Calor           | 1              | 1185               |                      | 220          | SC503 |

Optional extra Total stop braked castors (pair) Ref: B200

British Made