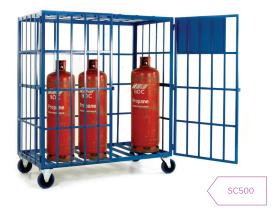

## Cylinder Storage Cages

Strong and sturdy design cylinder storage security cage with hinged doors fitted with padlock facility (padlock not supplied). Doors open through 180 degrees. Manufactured from heavy duty box and angle section. Supplied complete with gas storage warning identification label.

**Mobile model** mounted on 2 swivel and 2 fixed castors fitted with 200mm blue resilex wheels and roller bearings complete with push handle at one end.

**Static model** mounted on 4 pallet feet. Available with or without centrally fixed shelf: Fixed shelf model to carry a maximum of 16 x calor gas type cylinders (max 380mm diameter x 650mm tall). Open shelf model to carry a maximum of 8 x propane type cylinders (max 380mm diameter x mm x 1690mm tall). Finish: Blue epoxy.

Internal clearance: Open shelf model (H x W x D): 1690 x 1695 x 980mm. Fixed shelf model (H x W x D); Base shelf:  $850 \times 1695 \times 980$ mm, Shelf:  $785 \times 1695 \times 980$ mm.

| Model  | Cylinder<br>and type | Shelves<br>No. | Shelf<br>Height mm | OverallHxWxDmm       | Weight<br>Kg | Ref   |
|--------|----------------------|----------------|--------------------|----------------------|--------------|-------|
| Mobile | 8 x Propane          | 0              | 280                | 2030 x 1960 x 1040mm | 204          | SC500 |
|        | 16 x Calor           | 1              | 1185               |                      | 230          | SC501 |
| Static | 8 x Propane          | 0              | 280                | 2030 x 1830 x 1040mm | 194          | SC502 |
|        | 16 x Calor           | 1              | 1185               |                      | 220          | SC503 |

Optional extra Total stop braked castors (pair) Ref: B200

British Made