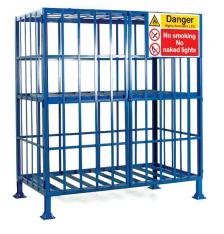

## Cylinder Storage Cages

Strong and sturdy design cylinder storage security cage with hinged doors fitted with padlock facility (padlock not supplied). Doors open through 180 degrees. Manufactured from heavy duty box and angle section. Supplied complete with gas storage warning identification label.